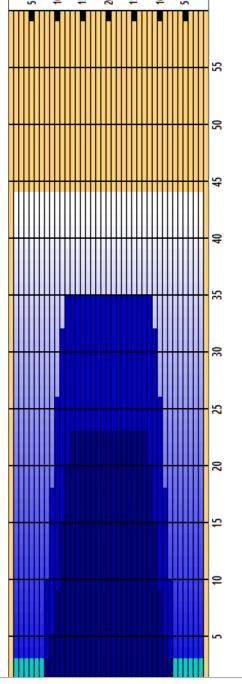

|   | START | STOP | LOADS | MICS | SPEED | BUFFER | TANK | CROSSED | START | END  | FEET | T.OIL |
|---|-------|------|-------|------|-------|--------|------|---------|-------|------|------|-------|
| 1 | 2L    | 2R   | 3     | 50   | 14    | 3      | Α    | 111     | 0.0   | 3.9  | 3.9  | 5550  |
| 2 | 9L    | 9R   | 1     | 50   | 14    | 3      | Α    | 23      | 3.9   | 5.8  | 1.9  | 1150  |
| 3 | 10L   | 10R  | 2     | 50   | 14    | 3      | Α    | 42      | 5.8   | 9.7  | 3.9  | 2100  |
| 4 | 11L   | 11R  | 3     | 50   | 14    | 3      | Α    | 57      | 9.7   | 15.6 | 5.9  | 2850  |
| 5 | 12L   | 12R  | 2     | 50   | 18    | 3      | Α    | 34      | 15.6  | 20.7 | 5.1  | 1700  |
| 6 | 13L   | 13R  | 1     | 50   | 18    | 3      | Α    | 15      | 20.7  | 23.2 | 2.5  | 750   |
| 7 | 2L    | 2R   | 0     | 50   | 30    | 3      | Α    | 0       | 23.2  | 44.0 | 20.8 | 0     |
|   |       |      |       |      |       |        |      |         |       |      |      |       |
|   |       |      |       |      |       |        |      |         |       |      |      |       |
|   |       |      |       |      |       |        |      |         |       |      |      |       |
|   |       |      |       |      |       |        |      |         |       |      |      |       |
|   |       |      |       |      |       |        |      |         |       |      |      |       |
|   |       |      |       |      |       |        |      |         |       |      |      |       |
|   |       |      |       |      |       |        |      |         |       |      |      |       |

|   | START | STOP | LOADS | MICS | SPEED | BUFFER | TANK | CROSSED | START | END  | FEET | T.OIL |
|---|-------|------|-------|------|-------|--------|------|---------|-------|------|------|-------|
| 1 | 2L    | 2R   | 0     | 50   | 30    | 3      | Α    | 0       | 44.0  | 35.0 | -9.0 | 0     |
| 2 | 12L   | 12R  | 1     | 50   | 22    | 3      | Α    | 17      | 35.0  | 31.9 | -3.1 | 850   |
| 3 | 11L   | 11R  | 2     | 50   | 22    | 3      | Α    | 38      | 31.9  | 25.7 | -6.2 | 1900  |
| 4 | 10L   | 10R  | 3     | 50   | 18    | 3      | Α    | 63      | 25.7  | 18.1 | -7.6 | 3150  |
| 5 | 9L    | 9R   | 3     | 50   | 18    | 3      | Α    | 69      | 18.1  | 10.5 | -7.6 | 3450  |
| 6 | 8L    | 8R   | 2     | 50   | 18    | 3      | Α    | 50      | 10.5  | 5.4  | -5.1 | 2500  |
| 7 | 2L    | 2R   | 0     | 50   | 18    | 3      | Α    | 0       | 5.4   | 0.0  | -5.4 | 0     |
|   |       |      |       |      |       |        |      |         |       |      |      |       |
|   |       |      |       |      |       |        |      |         |       |      |      |       |
|   |       |      |       |      |       |        |      |         |       |      |      |       |