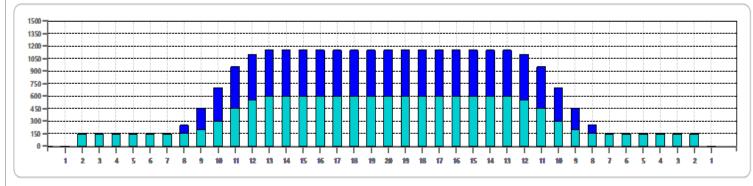

|   | START | STOP | LOADS | MICS | SPEED | BUFFER | TANK | CROSSED | START | END  | FEET | T.OIL |
|---|-------|------|-------|------|-------|--------|------|---------|-------|------|------|-------|
| 1 | 2L    | 2R   | 3     | 50   | 14    | 3      | Α    | 111     | 0.0   | 3.9  | 3.9  | 5550  |
| 2 | 9L    | 9R   | 1     | 50   | 14    | 3      | Α    | 23      | 3.9   | 5.8  | 1.9  | 1150  |
| 3 | 10L   | 10R  | 2     | 50   | 14    | 3      | Α    | 42      | 5.8   | 9.7  | 3.9  | 2100  |
| 4 | 11L   | 11R  | 3     | 50   | 14    | 3      | Α    | 57      | 9.7   | 15.6 | 5.9  | 2850  |
| 5 | 12L   | 12R  | 2     | 50   | 18    | 3      | Α    | 34      | 15.6  | 20.7 | 5.1  | 1700  |
| 6 | 13L   | 13R  | 1     | 50   | 18    | 3      | Α    | 15      | 20.7  | 23.2 | 2.5  | 750   |
| 7 | 2L    | 2R   | 0     | 50   | 30    | 3      | Α    | 0       | 23.2  | 44.0 | 20.8 | 0     |
|   |       |      |       |      |       |        |      |         |       |      |      |       |
|   |       |      |       |      |       |        |      |         |       |      |      |       |
|   |       |      |       |      |       |        |      |         |       |      |      |       |
|   |       |      |       |      |       |        |      |         |       |      |      |       |
|   |       |      |       |      |       |        |      |         |       |      |      |       |
|   |       |      |       |      |       |        |      |         |       |      |      |       |
|   |       |      |       |      |       |        |      |         |       |      |      |       |

|   | START | STOP | LOADS | MICS | SPEED | BUFFER | TANK | CROSSED | START | END  | FEET | T.OIL |
|---|-------|------|-------|------|-------|--------|------|---------|-------|------|------|-------|
| 1 | 2L    | 2R   | 0     | 50   | 30    | 3      | Α    | 0       | 44.0  | 35.0 | -9.0 | 0     |
| 2 | 12L   | 12R  | 1     | 50   | 22    | 3      | Α    | 17      | 35.0  | 31.9 | -3.1 | 850   |
| 3 | 11L   | 11R  | 2     | 50   | 22    | 3      | Α    | 38      | 31.9  | 25.7 | -6.2 | 1900  |
| 4 | 10L   | 10R  | 3     | 50   | 18    | 3      | Α    | 63      | 25.7  | 18.1 | -7.6 | 3150  |
| 5 | 9L    | 9R   | 3     | 50   | 18    | 3      | Α    | 69      | 18.1  | 10.5 | -7.6 | 3450  |
| 6 | 8L    | 8R   | 2     | 50   | 18    | 3      | Α    | 50      | 10.5  | 5.4  | -5.1 | 2500  |
| 7 | 2L    | 2R   | 0     | 50   | 18    | 3      | Α    | 0       | 5.4   | 0.0  | -5.4 | 0     |
|   |       |      |       |      |       |        |      |         |       |      |      |       |
|   |       |      |       |      |       |        |      |         |       |      |      |       |
|   |       |      |       |      |       |        |      |         |       |      |      |       |