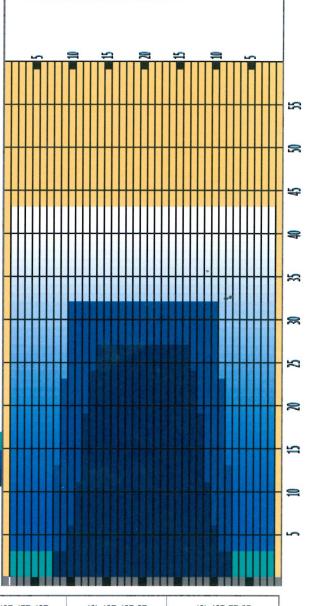

## 2020 Dutchman Team Event - Clearview

| Oil Pattern Distance      | 43      | Reverse Brush Drop        | 34      | Oil Per Board             | 50 ul   |
|---------------------------|---------|---------------------------|---------|---------------------------|---------|
| <b>Forward Oil Total</b>  | 13.2 mL | <b>Reverse Oil Total</b>  | 9.1 mL  | <b>Volume Oil Total</b>   | 22.3 mL |
| <b>Tank Configuration</b> | N/A     | <b>Tank A Conditioner</b> | Current | <b>Tank B Conditioner</b> | Current |

|   | START | STOP | LOAD5 | SPEED | BUFFER | TANK | CROSSED | START | END  | FEET | T.OIL |
|---|-------|------|-------|-------|--------|------|---------|-------|------|------|-------|
| 1 | 2L    | 2R   | 3     | 14    | 3      | A    | 111     | 0.0   | 3.9  | 3.9  | 5550  |
| 2 | 10L   | 10R  | 1     | 18    | 3      | A    | 21      | 3.9   | 6.4  | 2.5  | 1050  |
| 3 | 11L   | 11R  | 2     | 18    | 3      | A    | 38      | 6.4   | 11.5 | 5.1  | 1900  |
| 1 | 12L   | 12R  | 3     | 18    | 3      | A    | 51      | 11.5  | 19.1 | 7.6  | 2550  |
| 5 | 13L   | 13R  | 2     | 18    | 3      | A    | 30      | 19.1  | 24.2 | 5.1  | 1500  |
| 5 | 14L   | 14R  | 1     | 22    | 3      | A    | 13      | 24.2  | 27.3 | 3.1  | 650   |
| 7 | 2L    | 2R   | 0     | 26    | 3      | A    | 0       | 27.3  | 43.0 | 15.7 | 0     |
|   |       |      |       |       |        |      |         |       |      |      |       |
|   |       |      |       |       |        |      |         |       |      |      |       |
|   |       |      |       |       |        |      |         |       |      |      |       |
|   |       |      |       |       |        |      |         |       |      |      |       |
|   |       |      |       |       |        |      |         |       |      |      |       |

| 2 L 2R 0 22 3 A 0 43.0 32.0 -11.0 0 2 10L 10R 3 22 3 A 63 32.0 22.7 -9.3 3150 3 9L 9R 3 22 3 A 69 22.7 13.4 -9.3 3450 3 8L 8R 2 18 3 A 50 13.4 8.3 -5.1 2500 3 2L 2R 0 18 3 A 0 8.3 0.0 -8.3 0 |   | START | STOP | LOAD5 | SPEED | BUFFER | TANK | CROSSED | START | END  | FEET  | T.OIL |
|------------------------------------------------------------------------------------------------------------------------------------------------------------------------------------------------|---|-------|------|-------|-------|--------|------|---------|-------|------|-------|-------|
| 9L 9R 3 22 3 A 69 22.7 13.4 -9.3 3450<br>8L 8R 2 18 3 A 50 13.4 8.3 -5.1 2500                                                                                                                  | L | 2L    | 2R   | 0     | 22    | 3      | A    | 0       | 43.0  | 32.0 | -11.0 | 0     |
| 8L 8R 2 18 3 A 50 13.4 8.3 -5.1 2500                                                                                                                                                           | 2 | 10L   | 10R  | 3     | 22    | 3      | Α    | 63      | 32.0  | 22.7 | -9.3  | 3150  |
|                                                                                                                                                                                                |   | 9L    | 9R   | 3     | 22    | 3      | A    | 69      | 22.7  | 13.4 | -9.3  | 3450  |
| ; 2L 2R 0 18 3 A 0 8.3 0.0 -8.3 0                                                                                                                                                              | ļ | 8L    | 8R   | 2     | 18    | 3      | A    | 50      | 13.4  | 8.3  | -5.1  | 2500  |
|                                                                                                                                                                                                | 5 | 2L    | 2R   | 0     | 18    | 3      | A    | 0       | 8.3   | 0.0  | -8.3  | 0     |
|                                                                                                                                                                                                |   |       |      |       |       |        |      |         |       |      |       |       |
|                                                                                                                                                                                                |   |       |      |       |       |        |      |         |       |      |       |       |

| Cleaner Ratio Main Mix                      | 5:1    | Forward  |
|---------------------------------------------|--------|----------|
| Cleaner Ratio Back End Mix                  | 5:1    | Reverse  |
| Cleaner Ratio Back End Distance             | 59     | Combined |
| Buffor PDM: $4 = 720   2 = 500   2 = 200  $ | 1 - 50 |          |