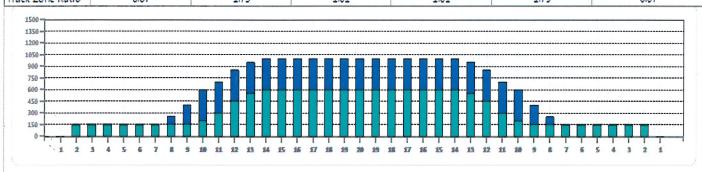

| Item             | 3L-7L:18L-18R        | 8L-12L:18L-18R      | 13L-17L:18L-18R     | 18L-18R:17R-13R      | 18L-18R:12R-8R      | 18L-18R:7R-3R        |
|------------------|----------------------|---------------------|---------------------|----------------------|---------------------|----------------------|
| Description      | Outside Track:Middle | Middle Track:Middle | Inside Track:Middle | MIddle: Inside Track | Middle:Middle Track | Middle:Outside Track |
| Track Zone Ratio | 6.67                 | 1.79                | 1.01                | 1.01                 | 1.79                | 6.67                 |