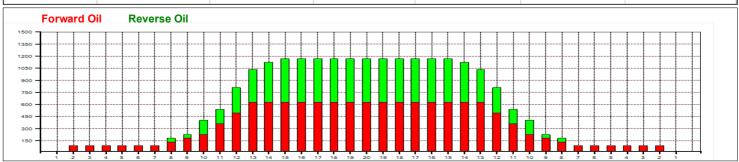

## 2016 Dutchman Pattern - Team Clearview Lanes

5

Oil Pattern Distance: 39 Oil Per Board: 39 Feet **Reverse Brush Drop:** 45 uL **Forward Oil Total:** 13.32 mL **Reverse Oil Total:** 9.27 mL **Volume Oil Total:** 22.59 mL Forward Boards Crossed: 296 Boards Reverse Boards Crossed: 206 Boards **Total Boards Crossed:** 502 Boards