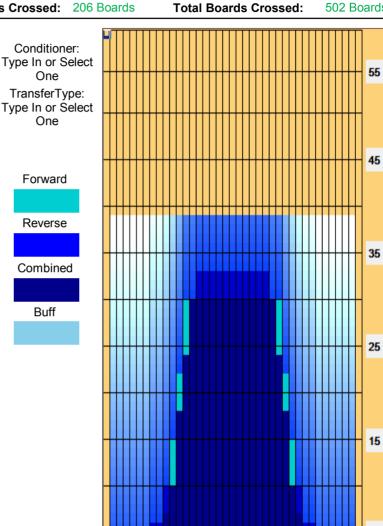

## 2016 Dutchman Pattern - Team Clearview Lanes

5

Oil Pattern Distance: 39 Oil Per Board: 39 Feet **Reverse Brush Drop:** 45 uL **Forward Oil Total:** 13.32 mL **Reverse Oil Total:** 9.27 mL **Volume Oil Total:** 22.59 mL Forward Boards Crossed: 296 Boards Reverse Boards Crossed: 206 Boards **Total Boards Crossed:** 502 Boards