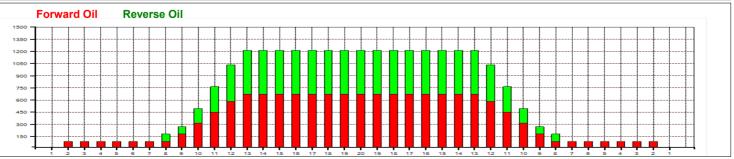

## 2015 Palmyra Bowling - Dutchman

Oil Pattern Distance: 41 Feet Reverse Brush Drop: 36 Feet Oil Per Board: 45 uL **Forward Oil Total:** 12.84 mL 9.2 mL 22.04 mL **Reverse Oil Total: Volume Oil Total:** 230 Boards Forward Boards Crossed: 321 Boards **Reverse Boards Crossed: Total Boards Crossed:** 551 Boards