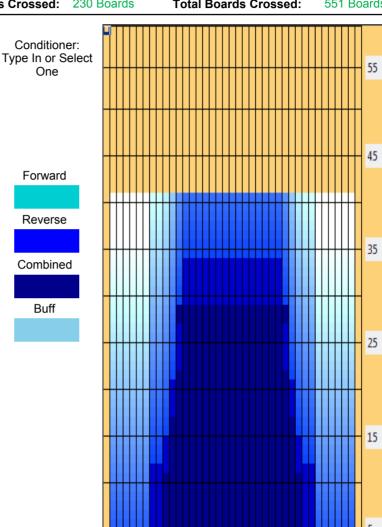

## 2015 Palmyra Bowling - Dutchman

Oil Pattern Distance: 41 Feet Reverse Brush Drop: 36 Feet Oil Per Board: 45 uL **Forward Oil Total:** 12.84 mL 9.2 mL 22.04 mL **Reverse Oil Total: Volume Oil Total:** 230 Boards Forward Boards Crossed: 321 Boards **Reverse Boards Crossed: Total Boards Crossed:** 551 Boards