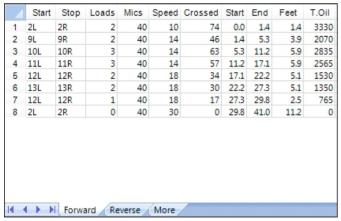

## 2015 Palmyra Bowling - Dutchman

Oil Pattern Distance: 41 Feet Reverse Brush Drop: 36 Feet Oil Per Board: 45 uL **Forward Oil Total:** 12.84 mL 9.2 mL 22.04 mL **Reverse Oil Total: Volume Oil Total:** 230 Boards Forward Boards Crossed: 321 Boards **Reverse Boards Crossed: Total Boards Crossed:** 551 Boards